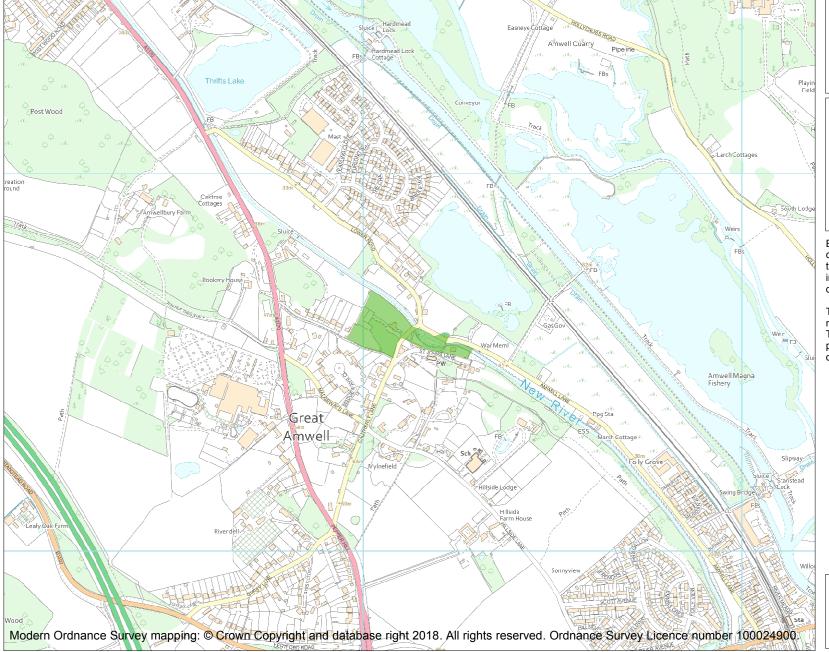

This is an A4 sized map and should be printed full size at A4 with no page scaling set.

Name: AMWELL GROVE AND AMWELL POOL

Heritage Category:

Park and Garden

1000903

List Entry No :

Grade:

County: Hertfordshire

District: East Hertfordshire

Parish: Great Amwell

Each official record of a registered garden or other land contains a map. The map here has been translated from the official map and that process may have introduced inaccuracies. Copies of maps that form part of the official record can be obtained from Historic England.

This map was delivered electronically and when printed may not be to scale and may be subject to distortions. The map and grid references are for identification purposes only and must be read in conjunction with other information in the record.

**List Entry NGR:** TL 37123 12579

**Map Scale:** 1:10000

Print Date: 3 July 2024

HistoricEngland.org.uk